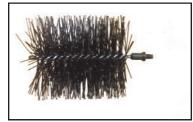

## FLUE / CHIMNEY BRUSHES

Flue & Chimney Brushes have been designed to efficiently clean chimneys & flues of all sizes, shapes and contours, they are available in a wide range sizes to suit 75mm thru to 500mm diameter flues and are made using hard wearing, long lasting polypropylene bristles that are strong enough to give you a great result.

### Available:

- Pull thru Flue brushes that have eyelets attached either end of the Brush
- Flue Brush Head with threaded end which attaches to wire extension rods.
- Twisted galvanised wire extension rods of 1000mm long simply screw together end on end to suit your required length
- Kits available in 75mm, 100mm, 125mm, 150mm, 175mm and 200mm Brush Diameters, larger sizes available upon request
- Kit Length Guide: