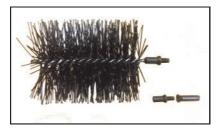

## FLUE / CHIMNEY BRUSHES

Flue & Chimney Brushes have been designed to efficiently clean chimneys & flues of all sizes, shapes and contours, they are available in a wide range sizes to suit 75mm thru to 500mm diameter flues and are made using hard wearing, long lasting polypropylene bristles that are strong enough to give you a great result.

### Available:

- Pull thru Flue brushes that have eyelets attached either end of the Brush
- Flue Brush Head with threaded end which attaches to wire extension rods.
- Twisted galvanised wire extension rods of 1000mm long simply screw together end on end to suit your required length
- Kits available in 75mm, 100mm, 125mm, 150mm, 175mm and 200mm Brush Diameters, larger sizes available upon request
- Kit Length Guide: