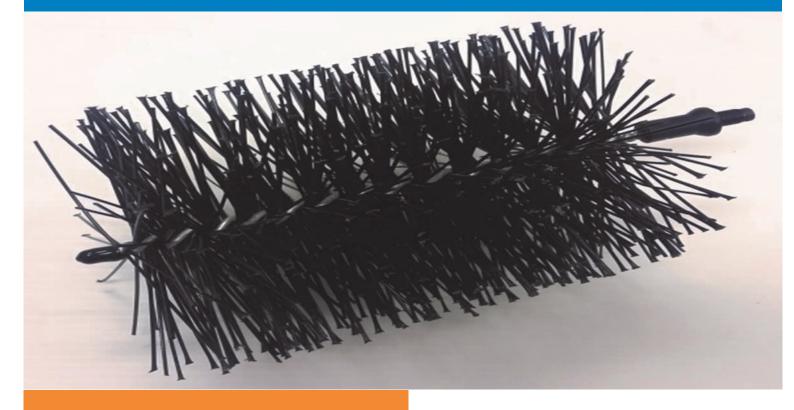

## FLUE / CHIMNEY BRUSHES

Flue & Chimney Brushes have been designed to efficiently clean chimneys & flues of all sizes, shapes and contours, they are available in a wide range sizes to suit 75mm thru to 500mm diameter flues and are made using hard wearing, long lasting polypropylene bristles that are strong enough to give you a great result.

### Available:

- Pull thru Flue brushes that have eyelets attached either end of the Brush
- Flue Brush Head with threaded end which attaches to wire extension rods.
- Twisted galvanised wire extension rods of 1000mm long simply screw together end on end to suit your required length
- Kits available in 75mm, 100mm, 125mm, 150mm, 175mm and 200mm Brush Diameters, larger sizes available upon request
- Kit Length Guide: