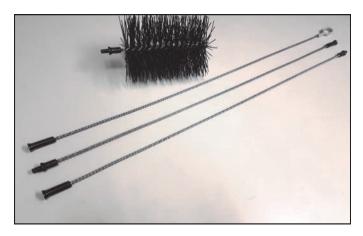

### Available:

- Pull thru Flue brushes that have eyelets attached either end of the Brush
- Flue Brush Head with threaded end which attaches to wire extension rods.
- Twisted galvanised wire extension rods of 1000mm long simply screw together end on end to suit your required length
- Kits available in 75mm, 100mm, 125mm, 150mm, 175mm and 200mm Brush Diameters, larger sizes available upon request
- Kit Length Guide:

- Split Level 5mtrs
- Double Storey 6mtrs
- Simply add extension rods for larger sizes