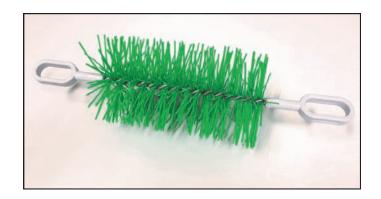

## FLUE / CHIMNEY BRUSHES

Flue & Chimney Brushes have been designed to efficiently clean chimneys & flues of all sizes, shapes and contours, they are available in a wide range sizes to suit 75mm thru to 500mm diameter flues and are made using hard wearing, long lasting polypropylene bristles that are strong enough to give you a great result.

### Available:

- Pull thru Flue brushes that have eyelets attached either end of the Brush
- Flue Brush Head with threaded end which attaches to wire extension rods.
- Twisted galvanised wire extension rods of 1000mm long simply screw together end on end to suit your required length
- Kits available in 75mm, 100mm, 125mm, 150mm, 175mm and 200mm Brush Diameters, larger sizes available upon request
- Kit Length Guide: