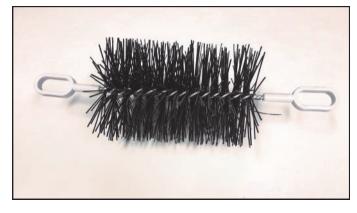

## FLUE / CHIMNEY BRUSHES

Flue & Chimney Brushes have been designed to efficiently clean chimneys & flues of all sizes, shapes and contours, they are available in a wide range sizes to suit 75mm thru to 500mm diameter flues and are made using hard wearing, long lasting polypropylene bristles that are strong enough to give you a great result.

### Available:

- Pull thru Flue brushes that have eyelets attached either end of the Brush
- Flue Brush Head with threaded end which attaches to wire extension rods.
- Twisted galvanised wire extension rods of 1000mm long simply screw together end on end to suit your required length
- Kits available in 75mm, 100mm, 125mm, 150mm, 175mm and 200mm Brush Diameters, larger sizes available upon request
- Kit Length Guide: