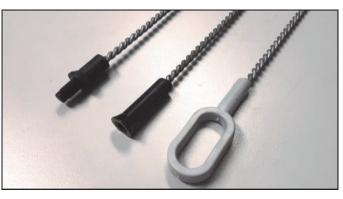

### Available:

- Pull thru Flue brushes that have eyelets attached either end of the Brush
- Flue Brush Head with threaded end which attaches to wire extension rods.
- Twisted galvanised wire extension rods of 1000mm long simply screw together end on end to suit your required length
- Kits available in 75mm, 100mm, 125mm, 150mm, 175mm and 200mm Brush Diameters, larger sizes available upon request
- Kit Length Guide: